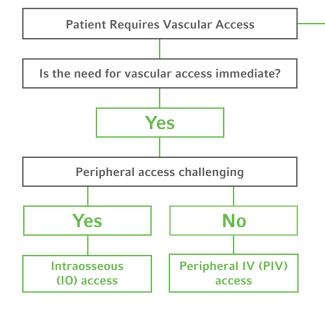

## Arrow EZ-IO Intraosseus Vascular Access Difficult Vascular Algorithm

General Contraction