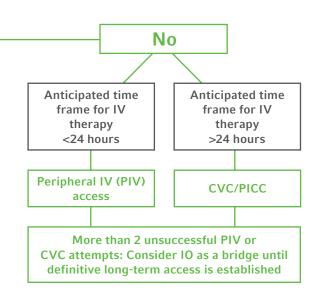

## Arrow EZ-IO Intraosseus Vascular Access Difficult Vascular Algorithm

General Contraction